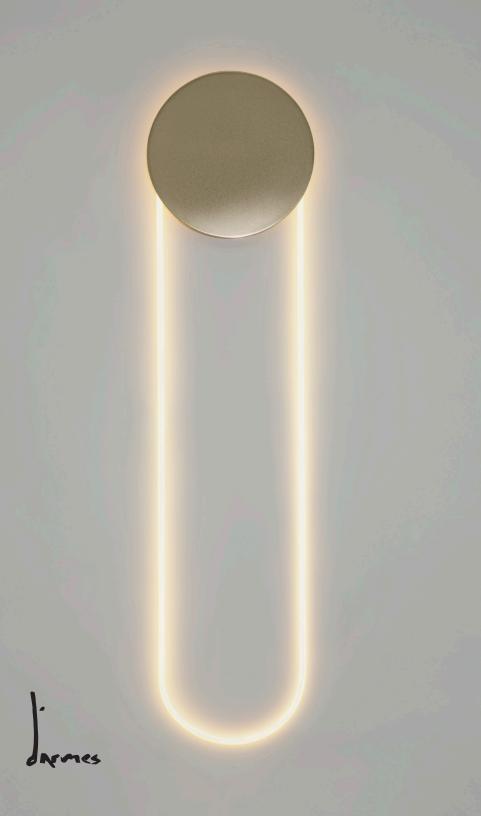

## RA Séries RA Wall

RA Wall participates in its surroundings by playing with contrasts, shadows and reflections. The circular neon tube emits a bright light that reflects softly on the wall.

A solid bronze disc eclipses a part of the light and draws in the hues of the setting.

Design by Alexandre Joncas

2 in Lamping Power input: 45W **Specifications** Technology: Cold cathode neon lifetime of 100 000h CCT\*: 2800K (Warm white) Lumen source: 1800 lm CRI: 94 ø 25.5 cm Input voltage: 120V - 2 wire dimming control integrated ø 10 in 220-240V - DALI or 1-10V dimming \*Other CCT available upon request **Product Weight** 4.1 kg / 9 lbs 110 cm 43 in Hand-bent glass neon tube Construction Bronze round plate Certifications Round plate finishes: **Materials** Polished bronze Chrome plated